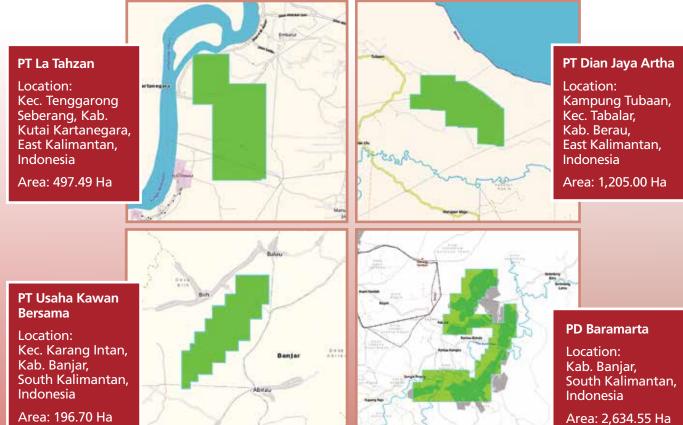

### PT La Tahzan

Coal Mining

Location:

 Embalut Village, Kec. Tenggarong Seberang,
 Kab. Kutai Kartanegara, East Kalimantan,
 Indonesia

IUP OP: 503/436/IUP-OP/BPPMD-PTSP/III/2016

NIB: 8120002990462

Date of Incorporation : 05 April 2006

ET: 03.ET-04.21.0511

**PT La Tahzan** is a coal mine that is located in Embalut Village, East Kalimantan, Indonesia, with a concession area of 497.49 hectares. The monthly production is currently between 20,000 - 30,000 MT. PT La Tahzan is committed to maintaining production and quality for our customer satisfaction.

### **Clients**

- 1. PT La Tahzan
- 2. PT Dian Jaya Artha
- 3. PT Usaha Kawan Bersama
- 4. PD Baramarta