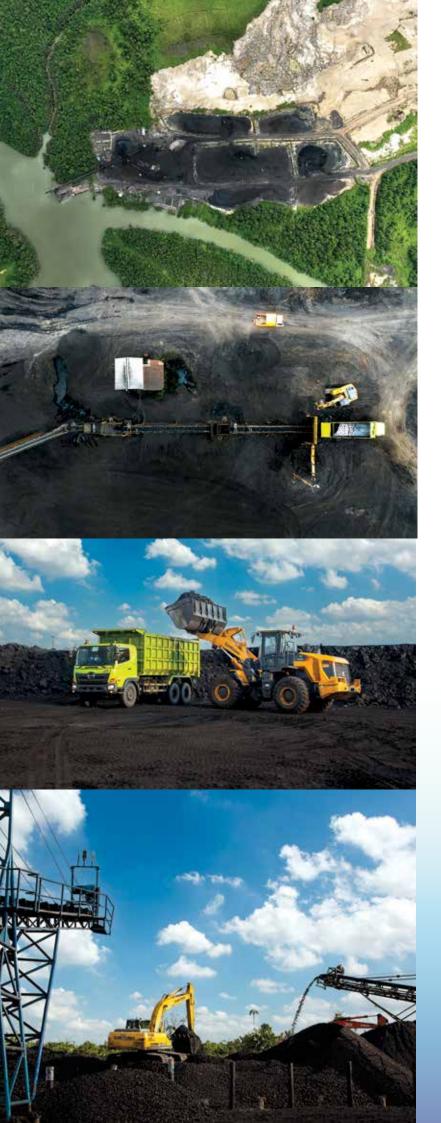

# PT Palaran Sinergi Mas (PSM)

**PT Palaran Sinergi Mas (PSM)** engages in coal port management services with a port located in Bantuas Village, Kec. Palaran, Samarinda, East Kalimantan. It has an extensive stockpile of approximately 32 hectares which can accommodate about 150,000 mt of coal per month. In addition, loading conveyors are present with a maximum capacity of 1,350 mt/hour.

## **Services**

Under the supervision of experts in the field of coal port management, PSM provides the best service according to the needs of the customers, from hauling, crushing, and treatment. Currently, it is used by PT Insani Bara Perkasa.