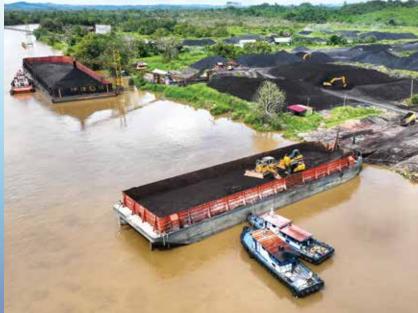

# PT Palaran Sinergi Mas (PSM)

**PT Palaran Sinergi Mas (PSM)** engages in coal port management services with a port located in Bantuas Village, Kec. Palaran, Samarinda, East Kalimantan. It has an extensive stockpile of approximately 32 hectares which can accommodate about 150,000 mt of coal per month. In addition, loading conveyors are present with a maximum capacity of 1,350 mt/hour.

## **Services**

Under the supervision of experts in the field of coal port management, PSM provides the best service according to the needs of the customers, from hauling, crushing, and treatment. Currently, it is used by PT Insani Bara Perkasa.