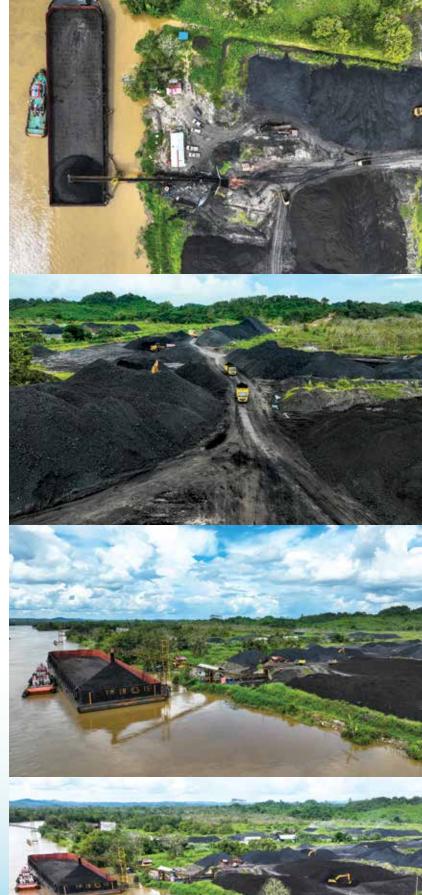

# PT Embalut Sinergimas Persada (ESP)

PT Embalut Sinergimas Persada (ESP) engages in coal port management services located in Embalut Village, Kec. Tenggarong Seberang, Kab. Kutai Kartanegara, East Kalimantan, with a total area of 15 hectares. ESP is currently used for coal stockpile and loading facilities, which can accommodate about 100,000 MT of coal per month.

**ESP** continuously develops a jetty facility to increase the output of up to 200,000 MT coal per month to fulfill customer requirements and satisfaction.

### **Services**

The jetty accepts coal barges with sizes ranging from 270 to 300 feet. Currently, it is used by PT La Tahzan, PT Beringin Alam Raya, PT Insani Bara Perkasa, and PT Serangkai Jaya.