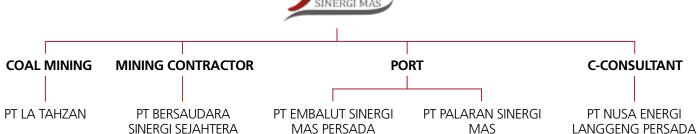

### **Overview**

Established on 25 April 2014, **PT JSI Sinergi Mas** is a holding company that develops coal and other mineral resources. Through direct investment or joint operations with strategic partners, we continuously grow to satisfy their increasing demand, both domestic and international.

### PT La Tahzan

Coal Mining

Location:

 Embalut Village, Kec. Tenggarong Seberang,
 Kab. Kutai Kartanegara, East Kalimantan,
 Indonesia

IUP OP: 503/436/IUP-OP/BPPMD-PTSP/III/2016

NIB: 8120002990462

Date of Incorporation : 05 April 2006

# PT Bersaudara Sinergi Sejahtera (BSS)

Full-Service Mining ContractorIUJP: 09022200540450001NIB: 0902220054045

**PT Bersaudara Sinergi Sejahtera (BSS)** is a full-service mining contractor. Serving clients by providing a combination of a professional team and excellent performance.

# PT Embalut Sinergimas Persada (ESP)

PT Embalut Sinergimas Persada (ESP) engages in coal port management services located in Embalut Village, Kec. Tenggarong Seberang, Kab. Kutai Kartanegara, East Kalimantan, with a total area of 15 hectares. ESP is currently used for coal stockpile and loading facilities, which can accommodate about 100,000 MT of coal per month.

# PT Palaran Sinergi Mas (PSM)

**PT Palaran Sinergi Mas (PSM)** engages in coal port management services with a port located in Bantuas Village, Kec. Palaran, Samarinda, East Kalimantan. It has an extensive stockpile of approximately 32 hectares which can accommodate about 150,000 mt of coal per month. In addition, loading conveyors are present with a maximum capacity of 1,350 mt/hour.