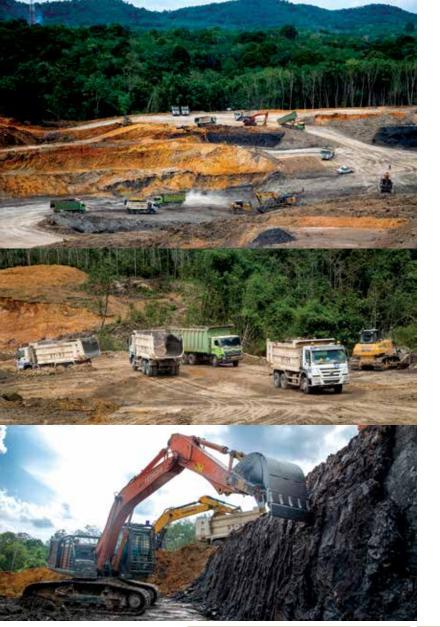

### PT La Tahzan

Coal Mining

Location:

 Embalut Village, Kec. Tenggarong Seberang,
 Kab. Kutai Kartanegara, East Kalimantan,
 Indonesia

IUP OP: 503/436/IUP-OP/BPPMD-PTSP/III/2016

NIB: 8120002990462

Date of Incorporation : 05 April 2006

ET: 03.ET-04.21.0511

**PT La Tahzan** is a coal mine that is located in Embalut Village, East Kalimantan, Indonesia, with a concession area of 497.49 hectares. The monthly production is currently between 20,000 - 30,000 MT. PT La Tahzan is committed to maintaining production and quality for our customer satisfaction.